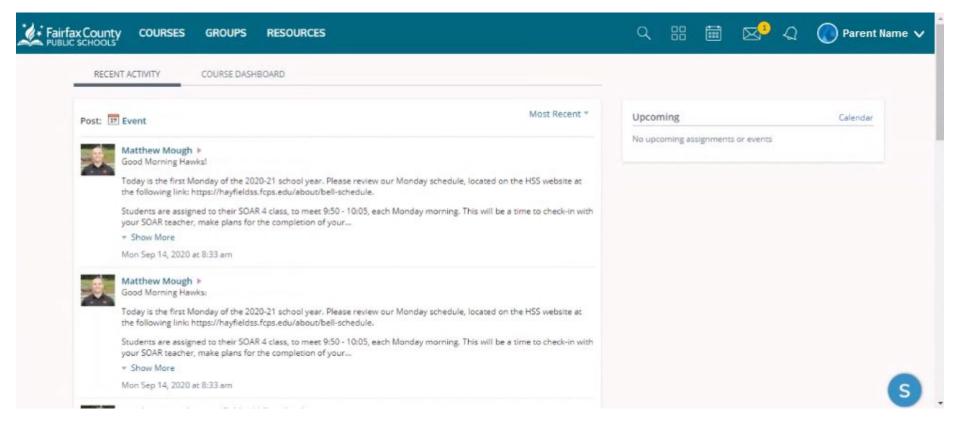

## Accessing Schoology: Parents and Students

https://lms.fcps.edu

When logged in as a parent, Recent Activity will show updates from School Pages and any Groups are you are. Student Recent Activity will show course updates along with School Pages and Groups.