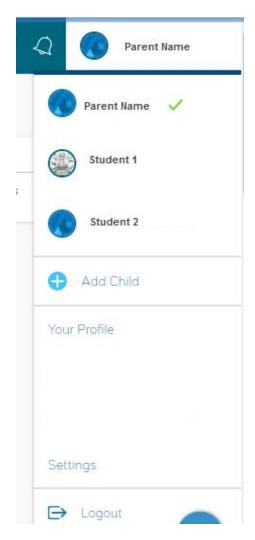

## **Through the Profile Menu:**

- Navigate to your students to see their course information and materials
  - Each child will show with their schoolstudents must be in a Schoology Pilot this year to be viewable here
- Look at School Profiles for announcements and school-specific resources
  - Each school you have students in (that is a Schoology Pilot) will appear
- Use your Settings menu to manage notifications and Schoology preferences