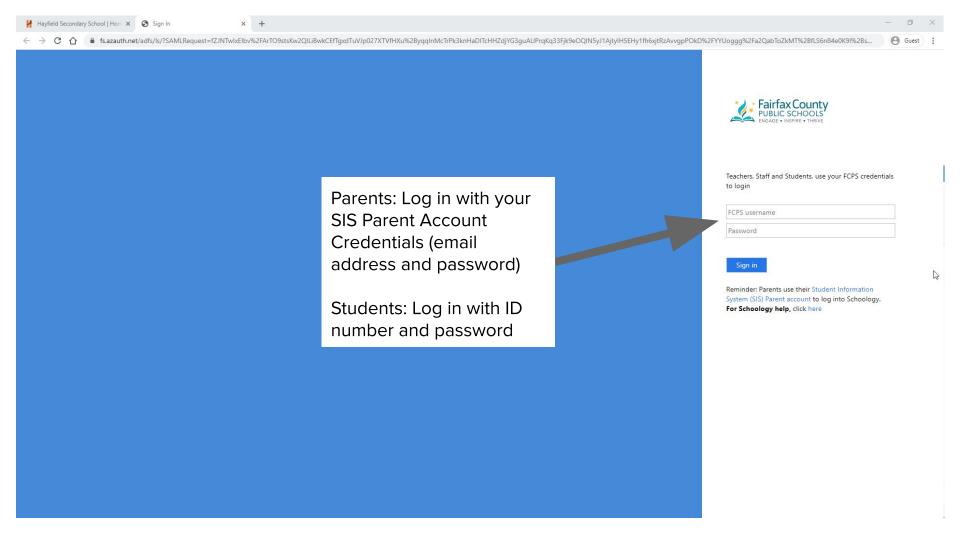

## Accessing Schoology: Parents and Students

https://lms.fcps.edu

When logged in as a parent, Recent Activity will show updates from School Pages and any Groups are you are. Student Recent Activity will show course updates along with School Pages and Groups.